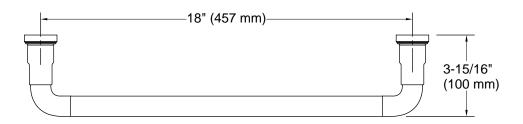

## **Features**

- 18" (457 mm) bar
- Coordinates with contemporary-style KOHLER® faucets and showering components

# **Technical Information**

All product dimensions are nominal.

Material: Zinc, Stainless Steel