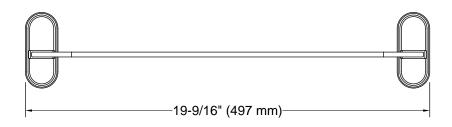

## **Features**

- 18" (457 mm) bar
- Coordinates with contemporary-style KOHLER® faucets and showering components

# **Technical Information**

All product dimensions are nominal.

Material: Zinc, Stainless Steel