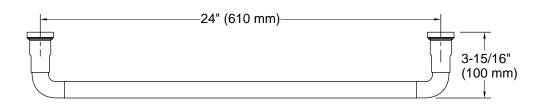

## Features

- 24" (610 mm) bar
- Coordinates with contemporary-style KOHLER<sup>®</sup> faucets and showering components

## **Technical Information**

All product dimensions are nominal. Material: Zinc, Stainless Steel