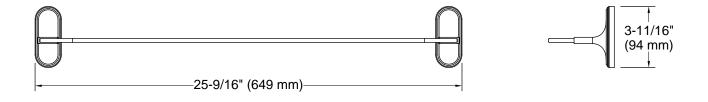

## Features

- 24" (610 mm) bar
- Coordinates with contemporary-style KOHLER<sup>®</sup> faucets and showering components

## **Technical Information**

All product dimensions are nominal. Material: Zinc, Stainless Steel