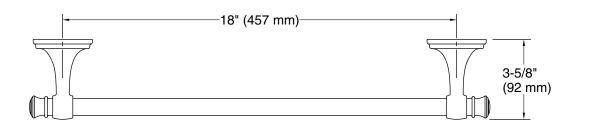

## **Features**

- 18" (457 mm) bar
- Coordinates with transitional-style KOHLER<sup>®</sup> faucets and showering components

# **Technical Information**

All product dimensions are nominal. Material: Zinc, Stainless Steel