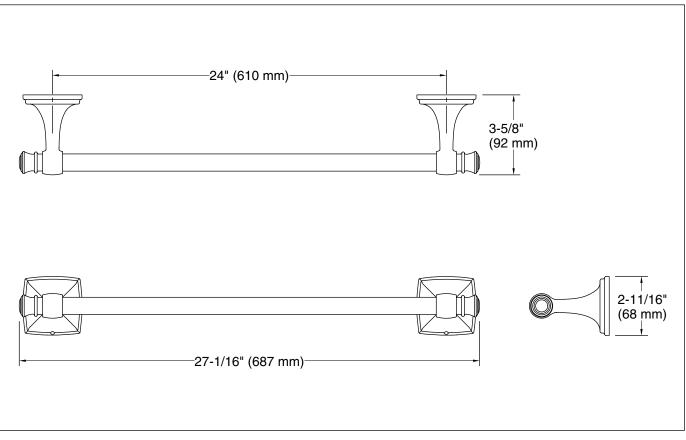

#### **Features**

- 24" (610 mm) bar
- Coordinates with transitional-style KOHLER<sup>®</sup> faucets and showering components

# **Technical Information**

All product dimensions are nominal. Material: Zinc, Stainless Steel