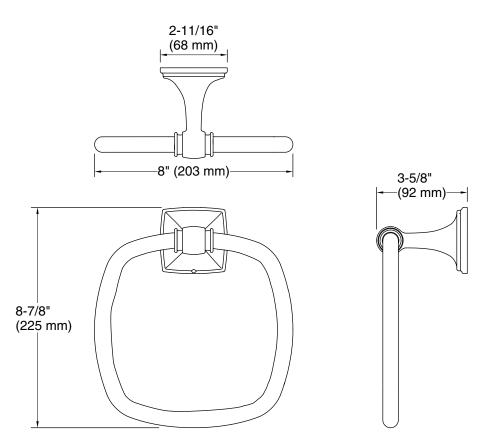

## **Technical Information**

All product dimensions are nominal. Material: Zinc, Stainless Steel