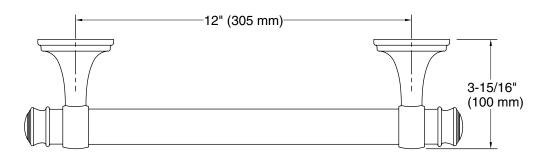

## **Features**

- 12" (305 mm) bar
- Provides minimum 300 lb load capacity
- Coordinates with transitional-style KOHLER® faucets and showering components

# **Technical Information**

All product dimensions are nominal.

Material: Zinc, Stainless Steel