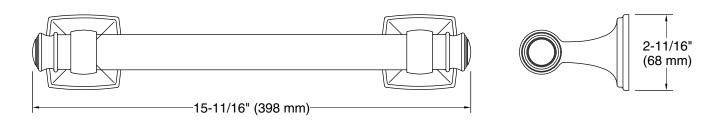

## **Features**

- 12" (305 mm) bar
- Provides minimum 300 lb load capacity
- Coordinates with transitional-style KOHLER® faucets and showering components

# **Technical Information**

All product dimensions are nominal.

Material: Zinc, Stainless Steel