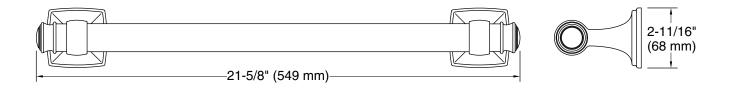

# **Technical Information**

All product dimensions are nominal.

Material: Zinc, Stainless Steel

## **Notes**

Measure your actual product for roughing-in details

WARNING: Risk of personal injury. The wall plates on the grab bar must be mounted to a brace between the wall studs. This will ensure that the weight of the user is adequately supported.