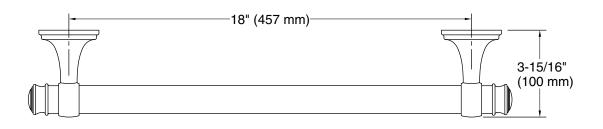

## **Features**

- 18" (457 mm) bar
- Provides minimum 300 lb load capacity
- Coordinates with transitional-style KOHLER® faucets and showering components

# **Technical Information**

All product dimensions are nominal.

Material: Zinc, Stainless Steel

## **Notes**

Measure your actual product for roughing-in details

WARNING: Risk of personal injury. The wall plates on the grab bar must be mounted to a brace between the wall studs. This will ensure that the weight of the user is adequately supported.