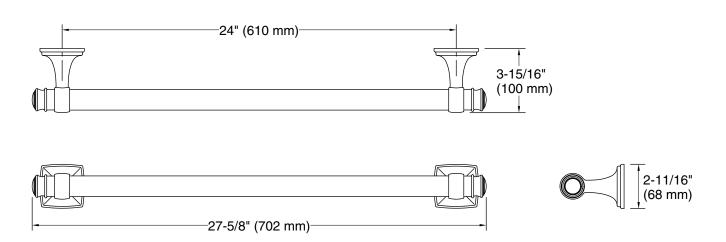

## **Features**

- 24" (610 mm) bar
- Provides minimum 300 lb load capacity
- Coordinates with transitional-style KOHLER® faucets and showering components

# **Technical Information**

All product dimensions are nominal.

Material: Zinc

## **Notes**

Measure your actual product for roughing-in details

WARNING: Risk of personal injury. The wall plates on the grab bar must be mounted to a brace between the wall studs. This will ensure that the weight of the user is adequately supported.