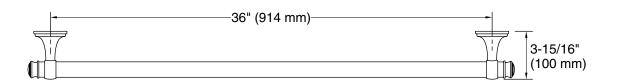

## Features

- 36" (914 mm) bar
- Provides minimum 300 lb load capacity
- Coordinates with transitional-style KOHLER<sup>®</sup> faucets and showering components

# **Technical Information**

All product dimensions are nominal. Material: Zinc