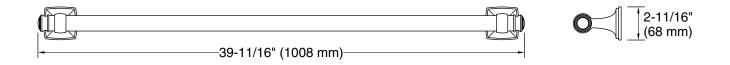

## Features

- 36" (914 mm) bar
- Provides minimum 300 lb load capacity
- Coordinates with transitional-style KOHLER<sup>®</sup> faucets and showering components

## Material

- Premium metal construction for durability and reliability
- KOHLER<sup>®</sup> finishes resist corrosion and tarnishing

## Installation

Installation hardware and template included

## **Recommended Products/Accessories**

K-23723 Faucet cleaner

A TO 11×

Codes/Standards None Applicable

KOHLER<sup>®</sup> One-Year Limited Warranty See website for detailed warranty information.









# **Technical Information**

All product dimensions are nominal. Material: Zinc

## Notes

Measure your actual product for roughing-in details.

WARNING: Risk of personal injury. The wall plates on the grab bar must be mounted to a brace between the wall studs. This will ensure that the weight of the user is adequately supported.