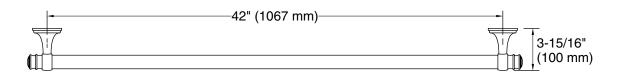

## Features

- 42" (1067 mm) bar
- Provides minimum 300 lb load capacity
- Coordinates with transitional-style KOHLER<sup>®</sup> faucets and showering components

# **Technical Information**

All product dimensions are nominal. Material: Zinc