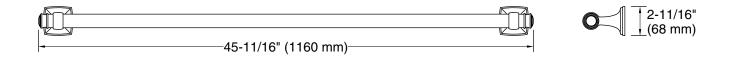

## Features

- 42" (1067 mm) bar
- Provides minimum 300 lb load capacity
- Coordinates with transitional-style KOHLER<sup>®</sup> faucets and showering components

## Material

- Premium metal construction for durability and reliability
- KOHLER<sup>®</sup> finishes resist corrosion and tarnishing

## Installation

• Installation hardware and template included

## **Recommended Products/Accessories**

K-23723 Faucet cleaner

N TD 11-

Codes/Standards None Applicable

KOHLER<sup>®</sup> One-Year Limited Warranty See website for detailed warranty information.









# **Technical Information**

All product dimensions are nominal. Material: Zinc

## Notes

Measure your actual product for roughing-in details.

WARNING: Risk of personal injury. The wall plates on the grab bar must be mounted to a brace between the wall studs. This will ensure that the weight of the user is adequately supported.