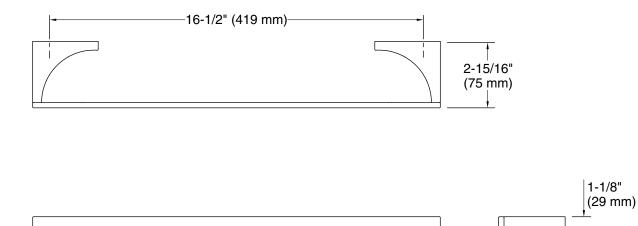

# **Recommended Products/Accessories**

K-23729 Stainless steel cleaner

Codes/Standards None Applicable

KOHLER® Faucet Lifetime Limited Warranty See website for detailed warranty information.

18" (457 mm)