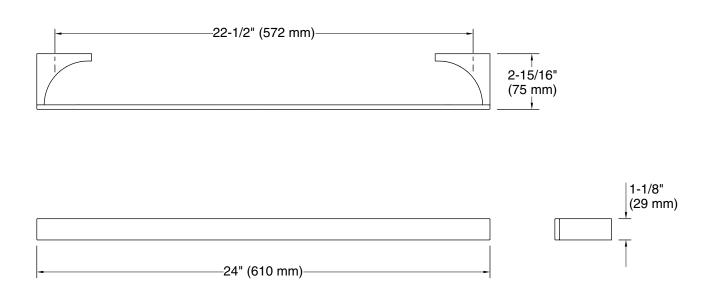

#### **Features**

- 24" (610 mm) bar
- Coordinates with contemporary-style KOHLER® faucets and showering components

## **Technical Information**

All product dimensions are nominal.

Material: Zinc, Stainless Steel