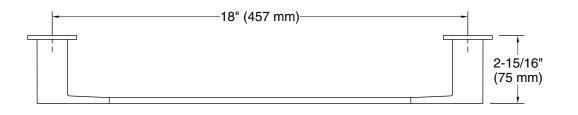

# Features

- 18" (457 mm) bar
- Coordinates with Honesty faucets accessories, and showering components to complete your bathroom

# **Technical Information**

All product dimensions are nominal. Material: Zinc, Stainless Steel