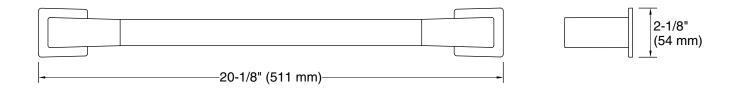

# Features

- 18" (457 mm) bar
- Coordinates with Honesty faucets accessories, and showering components to complete your bathroom

# **Technical Information**

All product dimensions are nominal. Material: Zinc, Stainless Steel