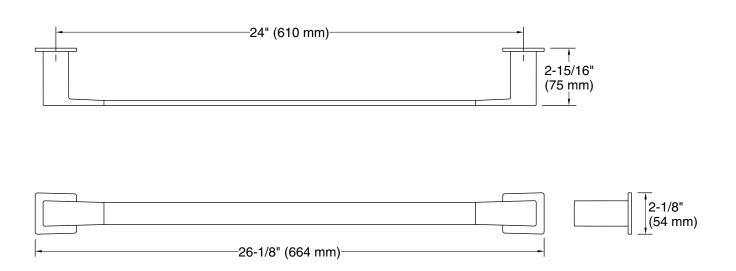

### **Features**

- 24" (610 mm) bar
- Coordinates with Honesty faucets accessories, and showering components to complete your bathroom

### **Technical Information**

All product dimensions are nominal.

Material: Zinc, Stainless Steel