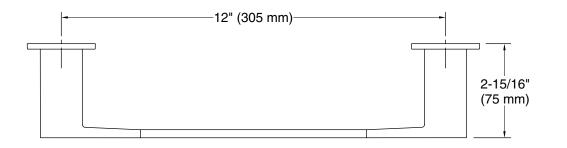

### Features

- 12" (305 mm) bar
- Coordinates with Honesty faucets accessories, and showering components to complete your bathroom

# **Technical Information**

All product dimensions are nominal. Material: Zinc, Stainless Steel