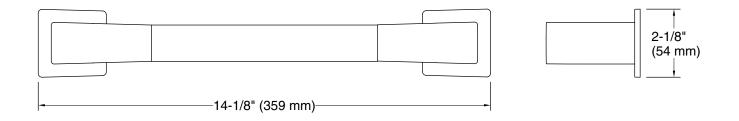

### Features

- 12" (305 mm) bar
- Coordinates with Honesty faucets accessories, and showering components to complete your bathroom

# **Technical Information**

All product dimensions are nominal. Material: Zinc, Stainless Steel