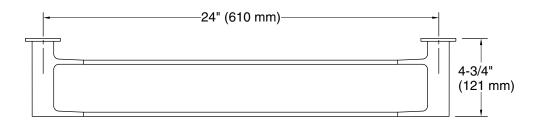

### **Features**

- 24" (610 mm) bar
- Double towel bar provides additional storage in bathroom space
- Coordinates with Honesty faucets accessories, and showering components to complete your bathroom

## **Technical Information**

All product dimensions are nominal.

Material: Zinc, Stainless Steel