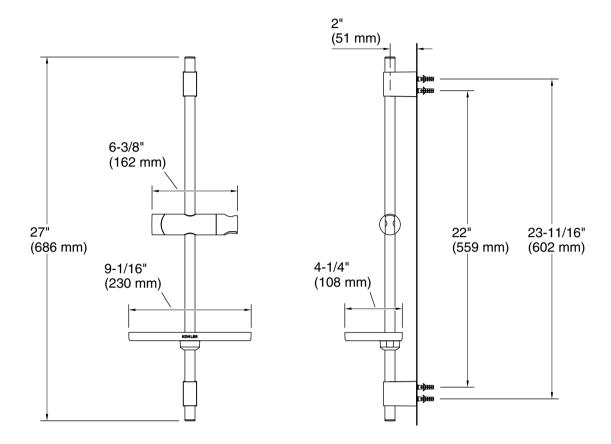

hower at the desired height for a customized showering experience
- Easy-to-adjust handshower holder slides up/down shower column with left-side release; locks in place at your preferred height
- 4-1/4" x 9" x 1-1/4" (108 x 230 x 33 mm) oblong shelf with rim
- Lightly textured surface keeps soap and bottles secure
- Center drain slot prevents water pooling
- Part of the Accliv bathroom faucet and showering collection

#### Material

- Durable material construction
- KOHLER finishes resist corrosion and tarnishing

#### Installation

- Wall-mount
- Easy installation no special tools required



#### Codes/Standards

None Applicable

### **KOHLER® Faucet Lifetime Limited**Warranty

See website for detailed warranty information.





# Accliv<sup>TM</sup> 685 mm slidebar with shelf K-26789T



#### **Technical Information**

All product dimensions are nominal.