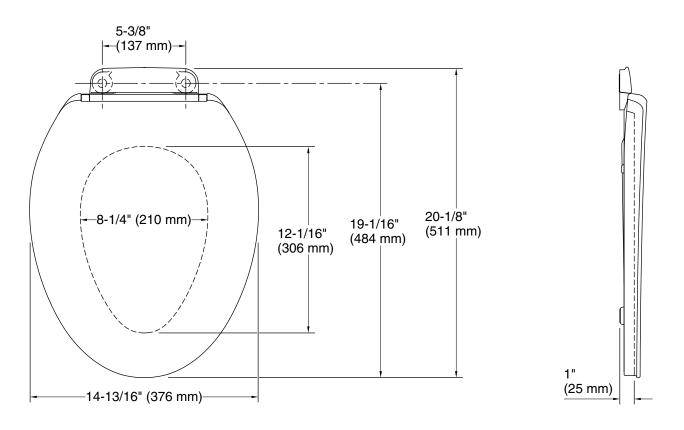

### **Technical Information**

All product dimensions are nominal. Seat shape type: Elongated Seat front type: Closed-front Seat-mounting 5-7/16" (137 mm) holes: