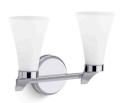

### **Features**

- Painted glass shades perfectly diffuse the light, reducing glare in the bathroom
- Requires bulbs with candelabra (E12) base; type B10 or T10 bulbs recommended (sold separately)
- Suitable for damp locations, per UL 1598
- Coordinates with other products in the Simplice collection
- Fixture is dimmable when paired with dimmer switch and compatible bulbs

## **Technical Information**

All product dimensions are nominal.

Material: Steel, Glass, Aluminum, Zinc

Number of Lights: 2

Lighting Type: Socket-based
Socket Type: E-12 Candelabra

Number of Shades: 2

Shade Type: Frosted Glass Hanging Type: Non-hanging