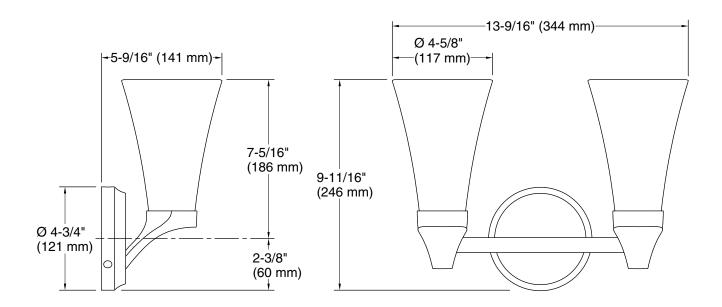

## **Technical Information**

All product dimensions are nominal.

Material: Steel, Glass, Aluminum, Zinc

Number of Lights: 2

Lighting Type: Socket-based
Socket Type: E-12 Candelabra

Number of Shades: 2

Shade Type: Frosted Glass Hanging Type: Non-hanging