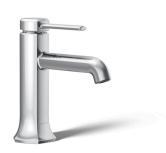

## Single-handle bathroom sink faucet, 0.5 gpm K-27000-4N

#### **Features**

- A single handle controls both on/off activation and temperature setting
- 5-5/16" (135 mm) spout reach
- 0.5 gpm (1.9 lpm) maximum flow rate at 60 psi (4.14 bar)
- KOHLER® ceramic disc valves exceed industry longevity standards for a lifetime of durable performance
- Metal pop-up drain with lift rod and tailpiece
- Part of the Occasion bathroom faucet and accessory collection