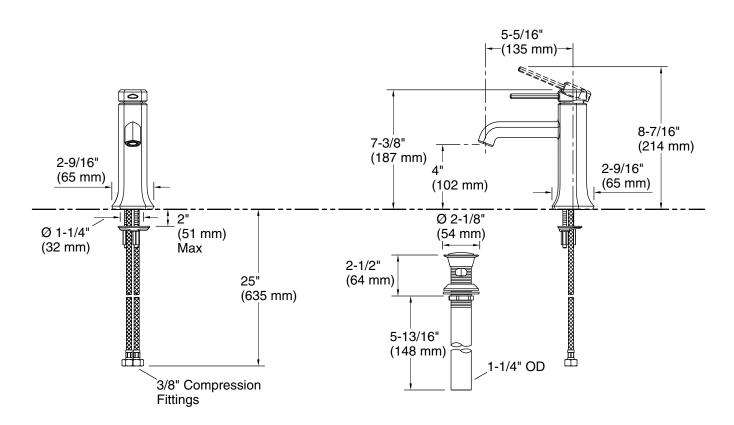

#### **Technical Information**

All product dimensions are nominal.

Faucet:

Flow rate: 0.5 gal/min (1.9 l/min)

Drain included: Yes
Drain with overflow: Yes

Spout:

Spout reach: 5-5/16" (135 mm)

**Handshower:** 

Rated maximum 0 gal/min (0 l/min)

flow: