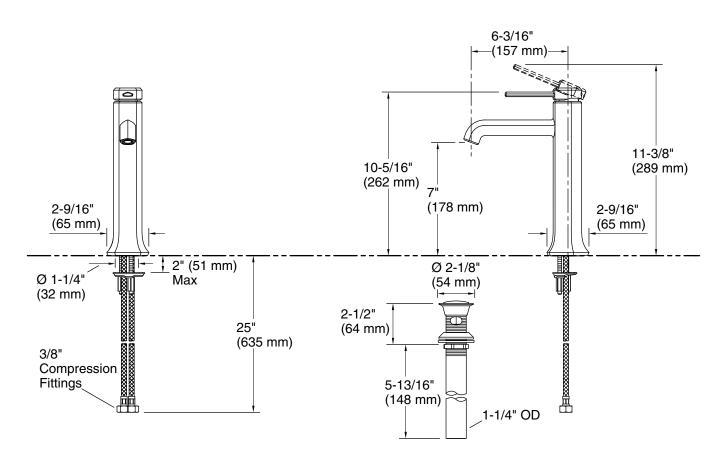

#### **Features**

- A single handle controls both on/off activation and temperature setting
- 7" (178 mm) spout height
- 6-3/16" (157 mm) spout reach
- 1.0 gpm (3.8 lpm) maximum flow rate at 60 psi (4.14 bar)
- KOHLER® ceramic disc valves exceed industry longevity standards for a lifetime of durable performance
- Metal touch-activated drain with 1-1/4" tailpiece
- Ideal for vessel sink applications
- Part of the Occasion bathroom faucet and accessory collection

### **Technical Information**

All product dimensions are nominal.

Faucet:

Flow rate: 1 gal/min (3.8 l/min)

Drain included: Yes
Drain with overflow: Yes

Spout:

Spout reach: 6-3/16" (157 mm)

**Handshower:** 