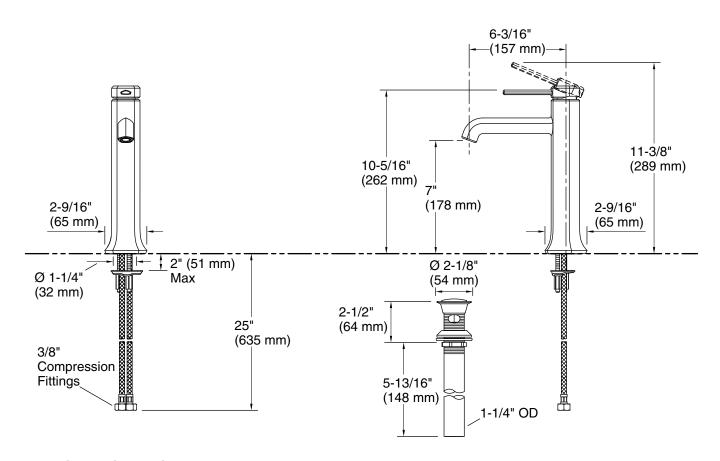

#### **Technical Information**

All product dimensions are nominal.

Faucet:

Flow rate: 0.5 gal/min (1.9 l/min)

Drain included: Yes
Drain with overflow: Yes

Spout:

Spout reach: 6-3/16" (157 mm)

**Handshower:** 

#### **Features**

- A single handle controls both on/off activation and temperature setting
- 7" (178 mm) spout height
- 6-3/16" (157 mm) spout reach
- 0.5 gpm (1.9 lpm) maximum flow rate at 60 psi (4.14 bar)
- KOHLER® ceramic disc valves exceed industry longevity standards for a lifetime of durable performance
- Metal touch-activated drain with 1-1/4" tailpiece
- Ideal for vessel sink applications
- Part of the Occasion bathroom faucet and accessory collection