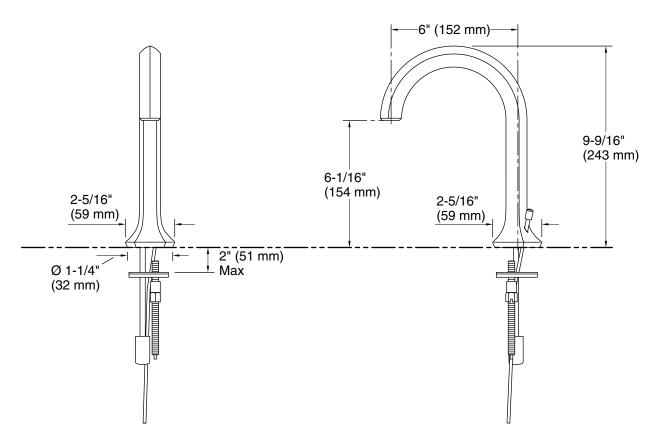

### **Features**

- 6" (152 mm) spout reach
- 1.2 gpm (4.5 lpm) maximum flow rate at 60 psi (4.14 bar)
- Laminar flow
- Metal pop-up drain with lift rod and 1-1/4" tailpiece
- Part of the Occasion bathroom faucet and accessory collection

### Installation

- For 8" 16" (203 406 mm) centers
- Deck-mount

## **Technical Information**

All product dimensions are nominal.

Faucet:

Flow rate: 1.2 gal/min (4.5 l/min)

Drain included: Yes Drain with overflow: Yes

Spout:

Spout reach: 6" (152 mm)

**Handshower:** 