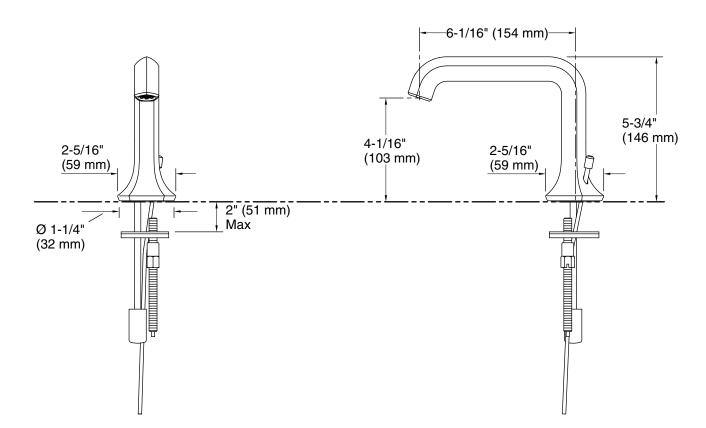

# **Technical Information**

All product dimensions are nominal.

### Faucet:

Flow rate: 0.5 gal/min (1.9 l/min)

Drain included: Yes

Drain with overflow: Yes

#### Spout:

Spout reach: 6-1/16" (154 mm)