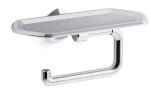

# Occasion® Toilet paper holder with tray K-27128

#### Features

- Open-ended holder makes changing toilet paper quick and simple
- Storage tray is convenient for holding personal items
- Part of the Occasion bathroom faucet and accessory collection

# **Occasion**®

Toilet paper holder with tray K-27128