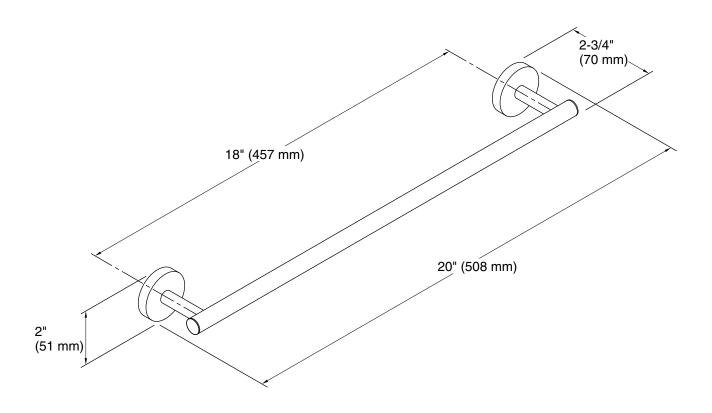

# **Technical Information**

All product dimensions are nominal.

Material: Brass