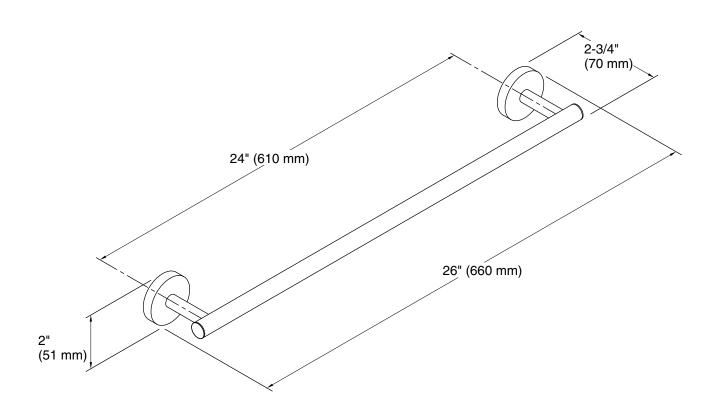

### **Technical Information**

All product dimensions are nominal. Material: Zinc, Brass