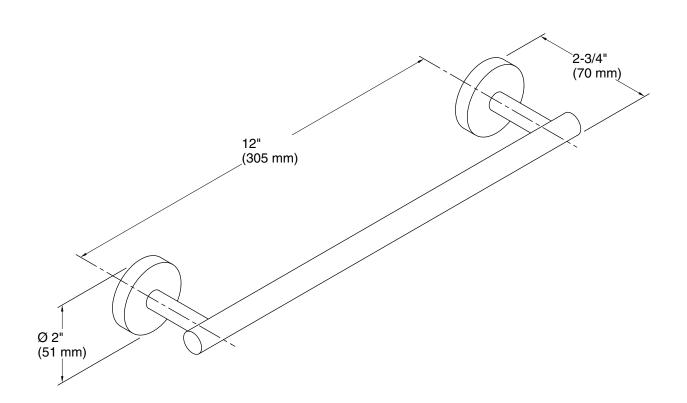

# **Technical Information**

All product dimensions are nominal. Material: Zinc, Brass