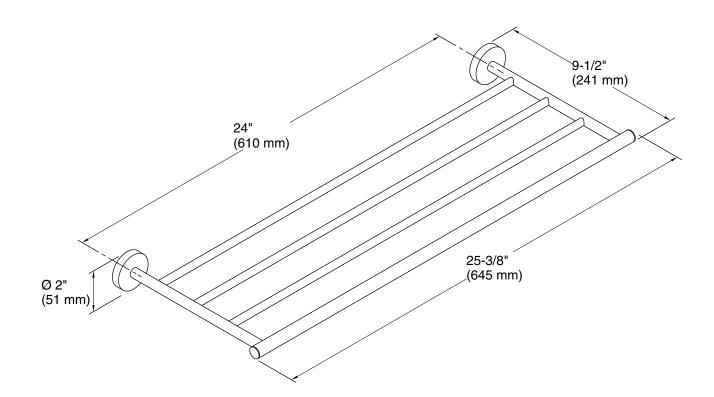

# **KOHLER**<sub>®</sub>

# Features

- Includes installation hardware
- Coordinates with other products in the Elate collection

# Material

- Premium metal construction for durability and reliability
- KOHLER® finishes resist corrosion and tarnishing

# **Recommended Products/Accessories**

K-23723 Faucet cleaner



#### Codes/Standards None Applicable

# KOHLER<sup>®</sup> Faucet Lifetime Limited Warranty

See website for detailed warranty information.

# **Available Colors/Finishes**

Color tiles intended for reference only.

Color Code Description









# **Technical Information**

All product dimensions are nominal. Material: Zinc

#### Notes

Install this product according to the installation instructions.

CAUTION: Risk of personal injury. Do not install these products in any area where they are likely to be used inadvertently as a grab bar or support bar. These products are not designed or intended for use as a grab bar or support bar.