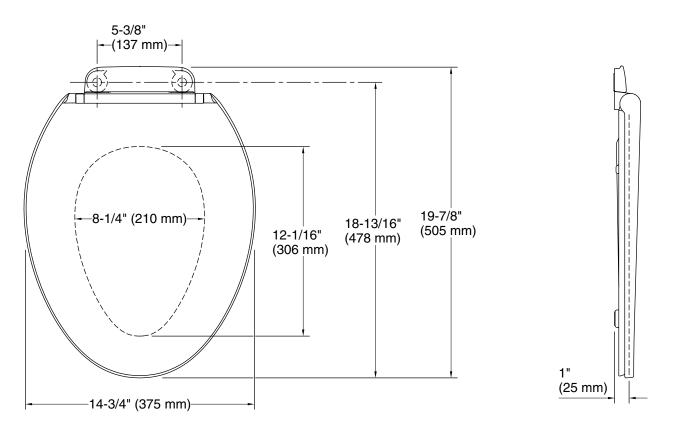

### **Technical Information**

All product dimensions are nominal. Seat shape type: Elongated Seat front type: Closed-front Seat-mounting 5-7/16" (137 mm) holes: