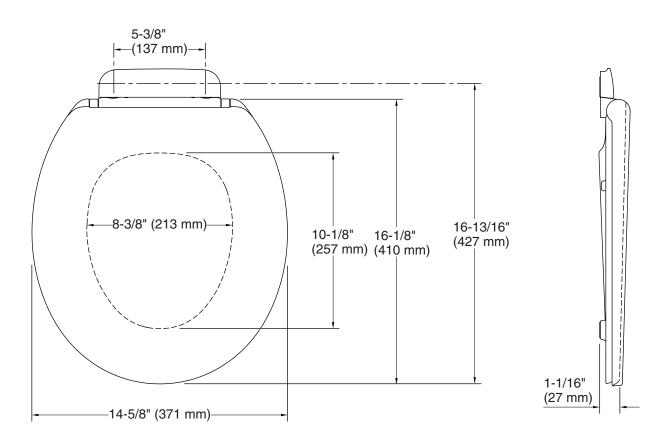

### **Technical Information**

All product dimensions are nominal.

Seat shape type: Round-front
Seat front type: Closed-front
Seat-mounting 5-7/16" (137 mm)

holes: