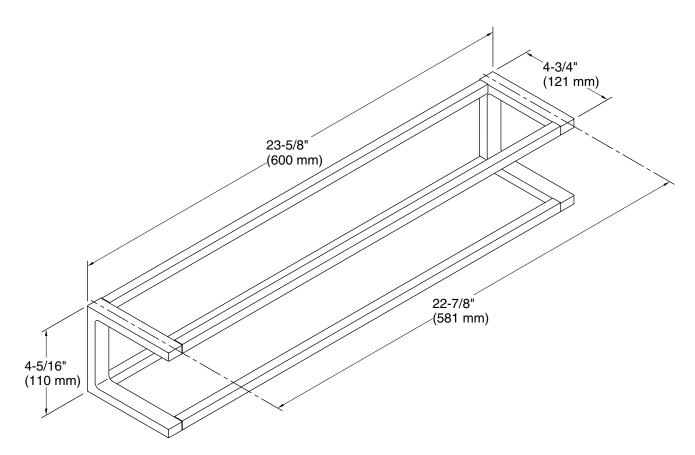

#### **Technical Information**

All product dimensions are nominal. Material: Zinc, Brass