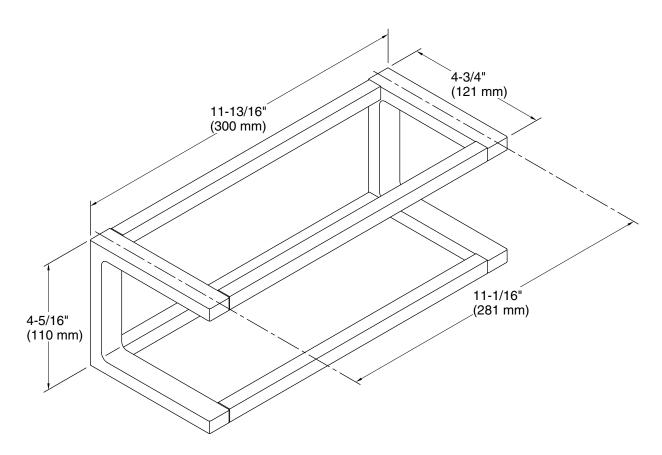

# **Technical Information**

All product dimensions are nominal.

Material: Zinc, Brass