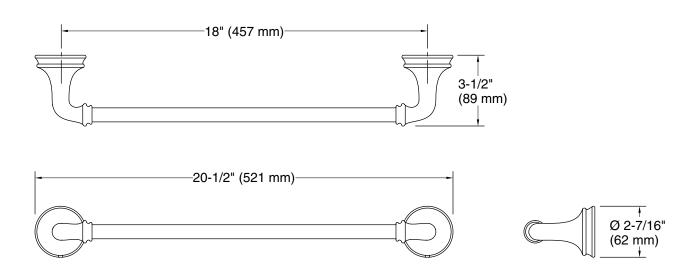

## **Features**

- 18" (457 mm) bar
- Coordinates with other products in the Bellera collection

# **Technical Information**

All product dimensions are nominal.

Material: Zinc