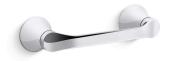

# Simplice® Pivoting toilet paper holder K-27397

### Features

- Pivoting holder makes changing toilet paper quick and simple
- Coordinates with other products in the Simplice collection