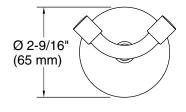

Tone™ Robe hook K-27427

#### **Technical Information**

All product dimensions are nominal. Material: Zinc