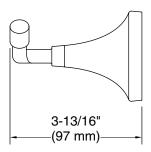

Tone™ Robe hook K-27427

#### **Technical Information**

All product dimensions are nominal. Material: Zinc