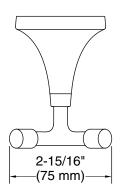

Tone™ Robe hook K-27427

#### **Technical Information**

All product dimensions are nominal. Material: Zinc