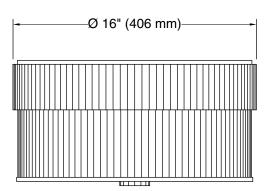

### **Technical Information**

All product dimensions are nominal.

Material: Steel, Brass, Glass

Number of Lights: 3

Lighting Type: Socket-based Socket Type: E-26 Medium

Number of Shades: 1

Shade Type: Glass - frosted Hanging Type: Non-hanging