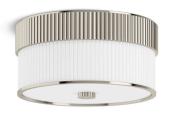

### **Features**

- Scalloped metal details are juxtaposed against a delicate matteribbed glass shade for dramatic elegance
- A great piece for any space especially in a hallway, mudroom, bedroom, closet, or bathroom
- Requires three medium base (E26) light bulbs (sold separately); works best with A19 bulbs
- Suitable for damp locations, per UL 1598
- Includes installation hardware
- Fixture is dimmable when paired with dimmer switch and compatible bulbs