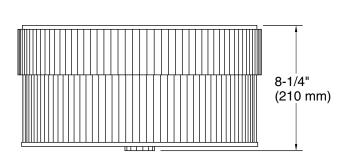

### **Technical Information**

All product dimensions are nominal.

Material: Steel, Brass, Glass

Number of Lights: 3

Lighting Type: Socket-based Socket Type: E-26 Medium

Number of Shades: 1

Shade Type: Glass - frosted Hanging Type: Non-hanging