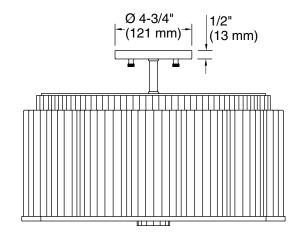

## **Technical Information**

All product dimensions are nominal.

Material: Steel, Brass, Glass

Number of Lights: 3

Lighting Type: Socket-based Socket Type: E-26 Medium

Number of Shades: 1

Shade Type: Glass - frosted