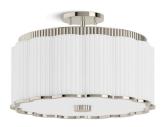

### **Features**

- Scalloped metal details are juxtaposed against a delicate matteribbed glass shade for dramatic elegance
- A great piece for any space especially in a hallway, mudroom, bedroom, closet, or bathroom
- Requires three medium base (E26) light bulbs (sold separately); works best with A19 bulbs
- Suitable for damp locations, per UL 1598
- Includes installation hardware
- Fixture is dimmable when paired with dimmer switch and compatible bulbs