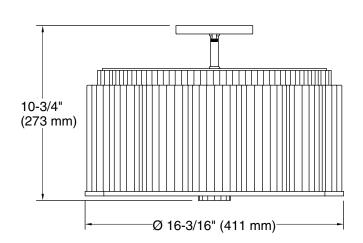

## **Technical Information**

All product dimensions are nominal.

Material: Steel, Brass, Glass

Number of Lights: 3

Lighting Type: Socket-based Socket Type: E-26 Medium

Number of Shades: 1

Shade Type: Glass - frosted