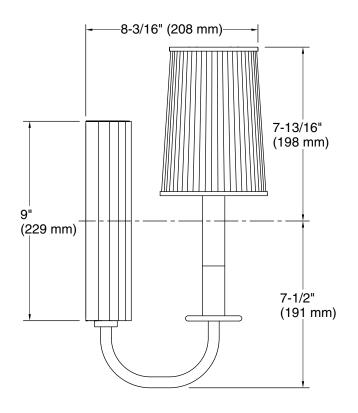

#### **Technical Information**

All product dimensions are nominal.

Material: Steel, Brass, Glass

Number of Lights: 1

Lighting Type: Socket-based
Socket Type: E-12 Candelabra

Number of Shades: 1

Shade Type: Glass - frosted Hanging Type: Non-hanging