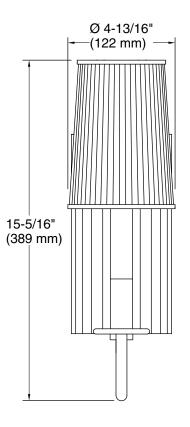

#### **Technical Information**

All product dimensions are nominal.

Material: Steel, Brass, Glass

Number of Lights: 1

Lighting Type: Socket-based
Socket Type: E-12 Candelabra

Number of Shades: 1

Shade Type: Glass - frosted Hanging Type: Non-hanging