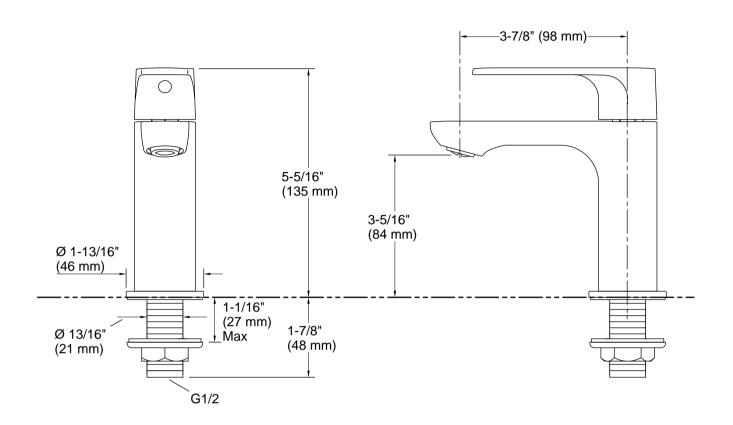

### **Features**

- Sleek and contemporary design
- Single handle provides on/off activation and volume control
- For use with cold water line only
- 3.85 inch (98 mm) spout reach
- 3.32 inch (84 mm) spout height
- Aerated flow
- 4.22 gpm (16.0 lpm) maximum flow rate at 43.5 psi (3.0
- KOHLER® ceramic disc valves exceed industry longevity standards for a lifetime of durable performance

# **Technical Information**

All product dimensions are nominal.

Drain included: No Drain with overflow: No