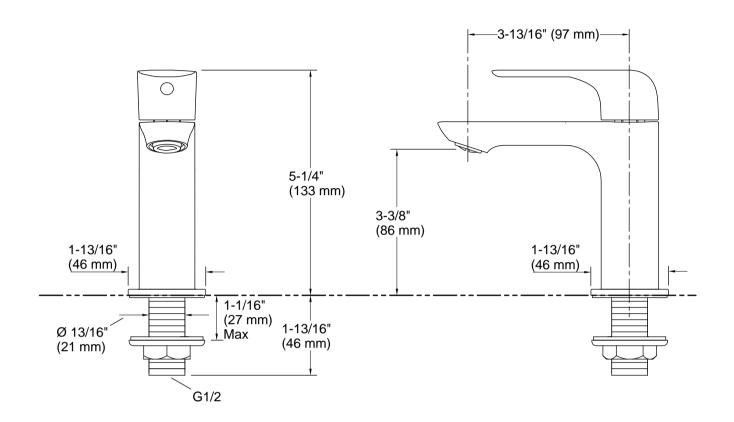

#### **Features**

- For use with cold water line only
- Single handle provides on/off activation and volume control
- 3.4 inch (86 mm) spout height
- 3.76 inch (96 mm) spout reach
- 4.22 gpm (16.0 lpm) maximum flow rate at 43.5 psi (3.0
- KOHLER ceramic disc valves exceed industry longevity standards by over two times, ensuring durable performance for life
- Drain sold separately
- Includes installation hardware

#### **Technical Information**

All product dimensions are nominal.

Drain included: No Drain with overflow: Nο