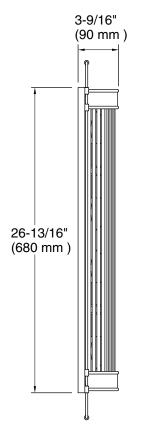

### **Technical Information**

All product dimensions are nominal.

Material: Steel, Brass, Glass

Number of Lights: 4

Lighting Type: Socket-based
Socket Type: E-12 Candelabra

Number of Shades: 16

Shade Type: Glass - frosted Hanging Type: Non-hanging