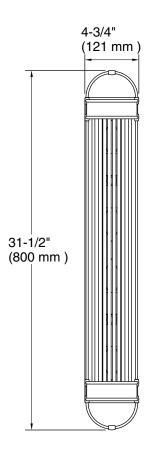

### **Technical Information**

All product dimensions are nominal.

Material: Steel, Brass, Glass

Number of Lights: 4

Lighting Type: Socket-based
Socket Type: E-12 Candelabra

Number of Shades: 16

Shade Type: Glass - frosted Hanging Type: Non-hanging