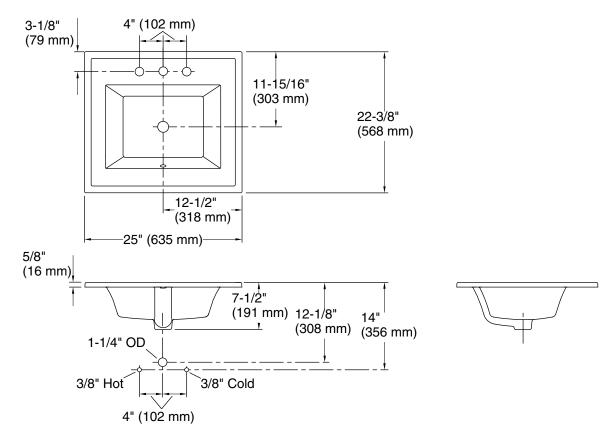

## **Ceramic/Impressions®**

Vanity Top Bathroom Sink K-2777-8

#### **Technical Information**

| All product dimensions are nominal. |                                                                                                                |
|-------------------------------------|----------------------------------------------------------------------------------------------------------------|
| Basin configuration:                | Single Bowl                                                                                                    |
| Bowl area (Only):                   | Length: 17-1/8" (436 mm)<br>Width: 13-3/8" (340 mm)<br>Bowl depth: 5-1/2" (140 mm)<br>Water depth: 4" (102 mm) |
| With overflow:                      | Yes                                                                                                            |
| Number of deck<br>holes:            | 3                                                                                                              |
| Faucet hole(s):                     | 1-3/8" (35 mm)                                                                                                 |
| Drain hole:                         | 1-3/4" (44 mm)                                                                                                 |