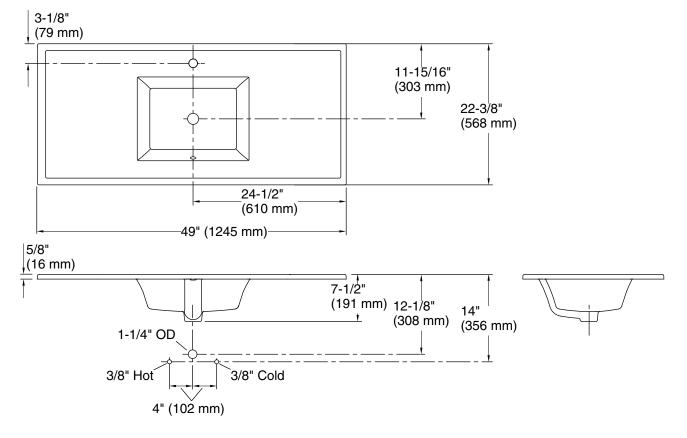

### **Technical Information**

| All product dimensions are nominal. |                                                                                                                |
|-------------------------------------|----------------------------------------------------------------------------------------------------------------|
| Basin configuration:                | Single Bowl                                                                                                    |
| Bowl area (Only):                   | Length: 18-1/8" (461 mm)<br>Width: 13-3/8" (340 mm)<br>Bowl depth: 5-1/2" (140 mm)<br>Water depth: 4" (102 mm) |
| With overflow:                      | Yes                                                                                                            |
| Number of deck<br>holes:            | 1                                                                                                              |
| Faucet hole(s):                     | 1-3/8" (35 mm)                                                                                                 |
| Drain hole:                         | 1-3/4" (44 mm)                                                                                                 |