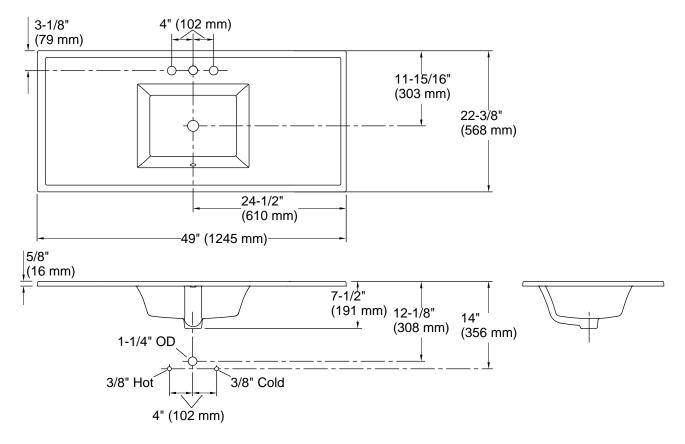

### **Technical Information**

| All product dimensions are nominal. |                                                                                                                |
|-------------------------------------|----------------------------------------------------------------------------------------------------------------|
| Basin configuration:                | Single Bowl                                                                                                    |
| Bowl area (Only):                   | Length: 18-1/8" (461 mm)<br>Width: 13-3/8" (340 mm)<br>Bowl depth: 5-1/2" (140 mm)<br>Water depth: 4" (102 mm) |
| With overflow:                      | Yes                                                                                                            |
| Number of deck<br>holes:            | 3                                                                                                              |
| Faucet hole(s):                     | 1-3/8" (35 mm)                                                                                                 |
| Drain hole:                         | 1-3/4" (44 mm)                                                                                                 |