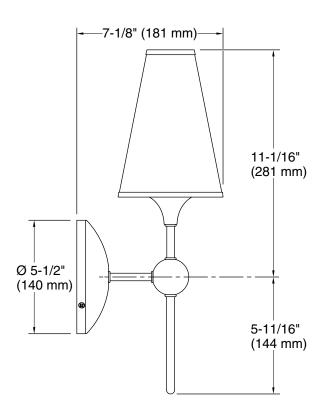

#### **Technical Information**

All product dimensions are nominal. Material: Steel Number of Lights: 1 Lighting Type: Socket-based Socket Type: E-12 Candelabra Number of Shades: 1 Shade Type: Fabric Hanging Type: Non-hanging Electrical component Socket Rating: 60 Hz, 60 W rating: