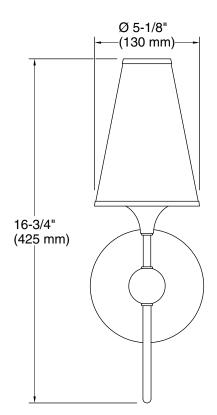

#### **Technical Information**

All product dimensions are nominal. Material: Steel Number of Lights: 1 Lighting Type: Socket-based Socket Type: E-12 Candelabra Number of Shades: 1 Shade Type: Fabric Hanging Type: Non-hanging Electrical component Socket Rating: 60 Hz, 60 W rating: