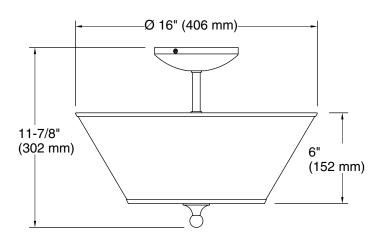

### **Technical Information**

All product dimensions are nominal.

Material: Steel Number of Lights: 2

Lighting Type: Socket-based Socket Type: E-26 Medium

Number of Shades: 1 Shade Type: Fabric

Hanging Type: Non-hanging