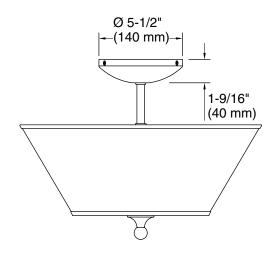

### **Technical Information**

All product dimensions are nominal.

Material: Steel Number of Lights: 2

Lighting Type: Socket-based Socket Type: E-26 Medium

Number of Shades: 1 Shade Type: Fabric

Hanging Type: Non-hanging