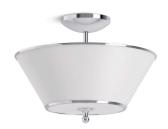

#### **Features**

- Dramatic tapered fabric shades with metal trim and decorative sphere motif create a beautiful accent for interior spaces
- Modernist references are reinterpreted to create a timeless design that works in a range of interior styles and settings
- This collection is at home in modern and traditional interiors
- A great piece for any space especially in a hallway, mudroom, bedroom, closet, or bathroom
- Medium base (E26) socket, works best with clear or white type A light bulbs (sold separately)
- Suitable for damp locations, per UL 1598