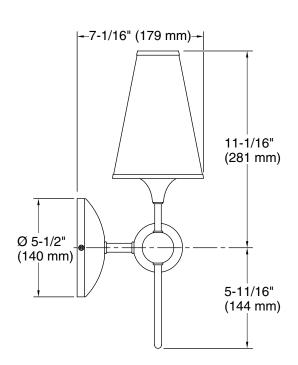

## **Technical Information**

All product dimensions are nominal.

Material: Steel Number of Lights: 2

Lighting Type: Socket-based
Socket Type: E-12 Candelabra

Number of Shades: 2 Shade Type: Fabric

Hanging Type: Non-hanging