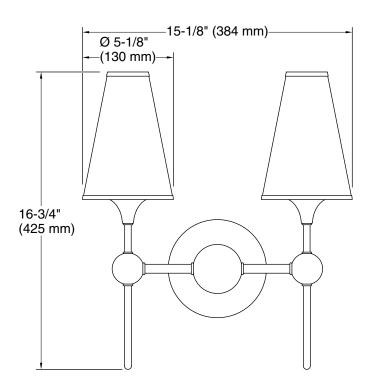

## **Technical Information**

All product dimensions are nominal.

Material: Steel Number of Lights: 2

Lighting Type: Socket-based
Socket Type: E-12 Candelabra

Number of Shades: 2 Shade Type: Fabric

Hanging Type: Non-hanging