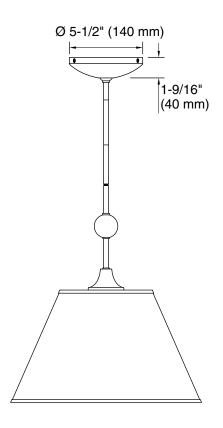

### **Technical Information**

All product dimensions are nominal.

Material: Steel, Aluminum

Number of Lights: 1

Lighting Type: Socket-based Socket Type: E-26 Medium

Number of Shades: 1
Shade Type: Fabric
Hanging Type: Downrod

Downrod Detail: 1 x 3" (76 mm), 1 x 6" (152 mm), 1 x

12" (305 mm), 2 x 18" (457 mm)

Height: 18-7/8" (480 mm) -

75-15/16" (1928 mm)

Electrical component Socket Rating: 60 Hz, 100 W

rating: