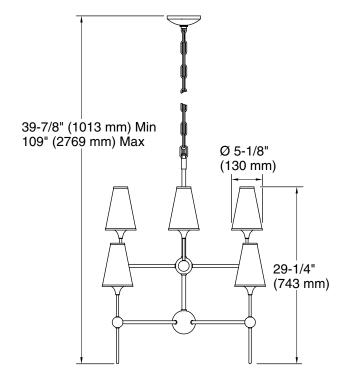

#### **Technical Information**

| All product dimensions are nominal. |                                    |
|-------------------------------------|------------------------------------|
| Material:                           | Steel, Brass                       |
| Number of Lights:                   | 8                                  |
| Lighting Type:                      | Socket-based                       |
| Socket Type:                        | E-12 Candelabra                    |
| Number of Shades:                   | 8                                  |
| Shade Type:                         | Fabric                             |
| Hanging Type:                       | Chain                              |
| Height:                             | 39-7/8" (1013 mm) - 109" (2768 mm) |
| Electrical component rating:        | Socket Rating: 60 Hz, 60 W         |