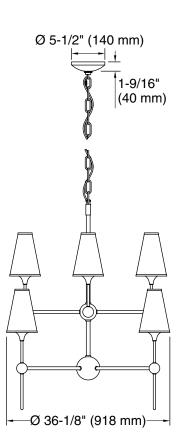

#### **Technical Information**

| All product dimensions are nominal. |                                    |
|-------------------------------------|------------------------------------|
| Material:                           | Steel, Brass                       |
| Number of Lights:                   | 8                                  |
| Lighting Type:                      | Socket-based                       |
| Socket Type:                        | E-12 Candelabra                    |
| Number of Shades:                   | 8                                  |
| Shade Type:                         | Fabric                             |
| Hanging Type:                       | Chain                              |
| Height:                             | 39-7/8" (1013 mm) - 109" (2768 mm) |
| Electrical component rating:        | Socket Rating: 60 Hz, 60 W         |