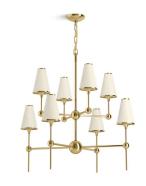

# Parohn® 36" chandelier K-27863-CH08

#### Features

- Dramatic tapered fabric shades with metal trim and decorative sphere motif create a beautiful accent for interior spaces
- Modernist references are reinterpreted to create a timeless design that works in a range of interior styles and settings
- This collection is at home in modern and traditional interiors
- A great piece for almost any space especially in a foyer or dining room
- Candelabra base (E12) socket, works best with clear or frosted LED candelabra type B bulbs (sold separately)
- Suitable for damp locations, per UL 1598

#### **Technical Information**

| All product dimensions are nominal. |                                    |
|-------------------------------------|------------------------------------|
| Material:                           | Steel, Brass                       |
| Number of Lights:                   | 8                                  |
| Lighting Type:                      | Socket-based                       |
| Socket Type:                        | E-12 Candelabra                    |
| Number of Shades:                   | 8                                  |
| Shade Type:                         | Fabric                             |
| Hanging Type:                       | Chain                              |
| Height:                             | 39-7/8" (1013 mm) - 109" (2768 mm) |
| Electrical component rating:        | Socket Rating: 60 Hz, 60 W         |